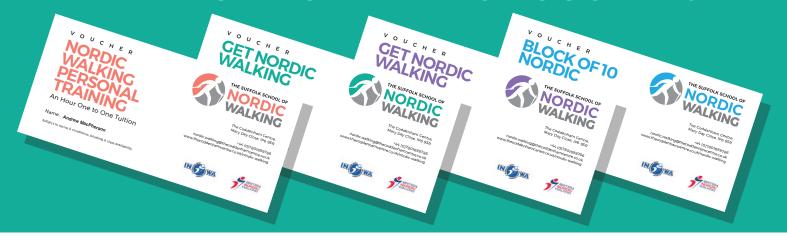

#### **GET NORDIC WALKING**

Learn Nordic Walking Course in two ninety minute sessions -£45 for two 90 min sessions (£80 for 2 people)

### **BLOCK OF TEN NORDIC WALKS**

Small Friendly Groups, Instructor led around Suffolk - £60

#### **ONE TO ONE**

Private tuition £36 per hour (£54 ph for 2 people)

All equipment provided, all ages and levels of fitness welcome.

For further details

www.thecoddenhamcentre.co.uk/nordic-walking 07810699786 to discuss your requirements.